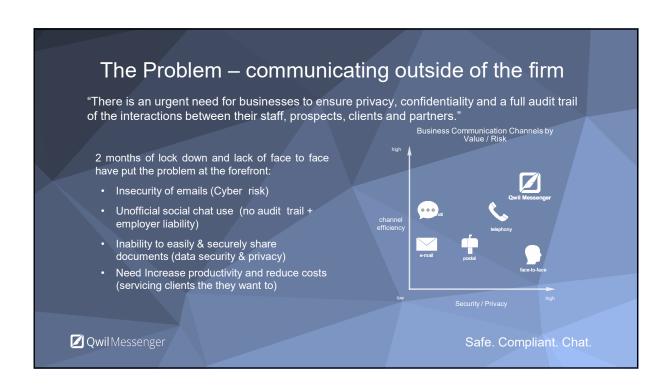

## That is where we come in

Single chat app for everyone, allowing staff and clients to engage and share documents conveniently in full compliance with data privacy regulations.

Banking grade platform designed to allow businesses to distinguish between internal and external users who are all securely invited to a branded tenancy and to establish co-ordination rules between these users.

**Deployable in minutes**, but with over 200 APIs for system integration in CRM (Salesforce) and automation, whilst allowing for flexible data hosting and control across multiple data centres.

Safe. Compliant. Chat