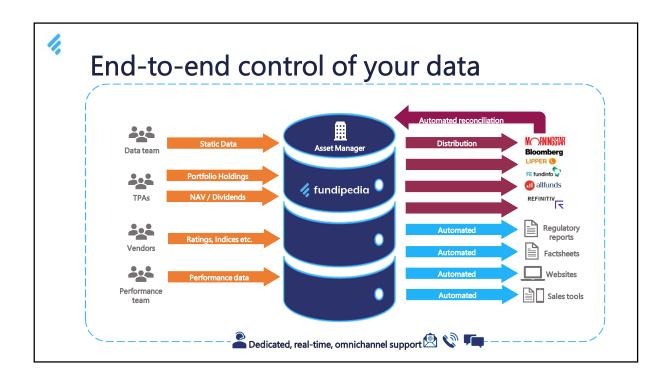

## **FULLY DIGITISED DATA-DRIVEN WORKFLOW**

Move away from emails & spreadsheets

Reduce operational risk & manual touch points

Efficient, faster investment process

**Exponential data flywheel effects** 

'Level up' existing technology